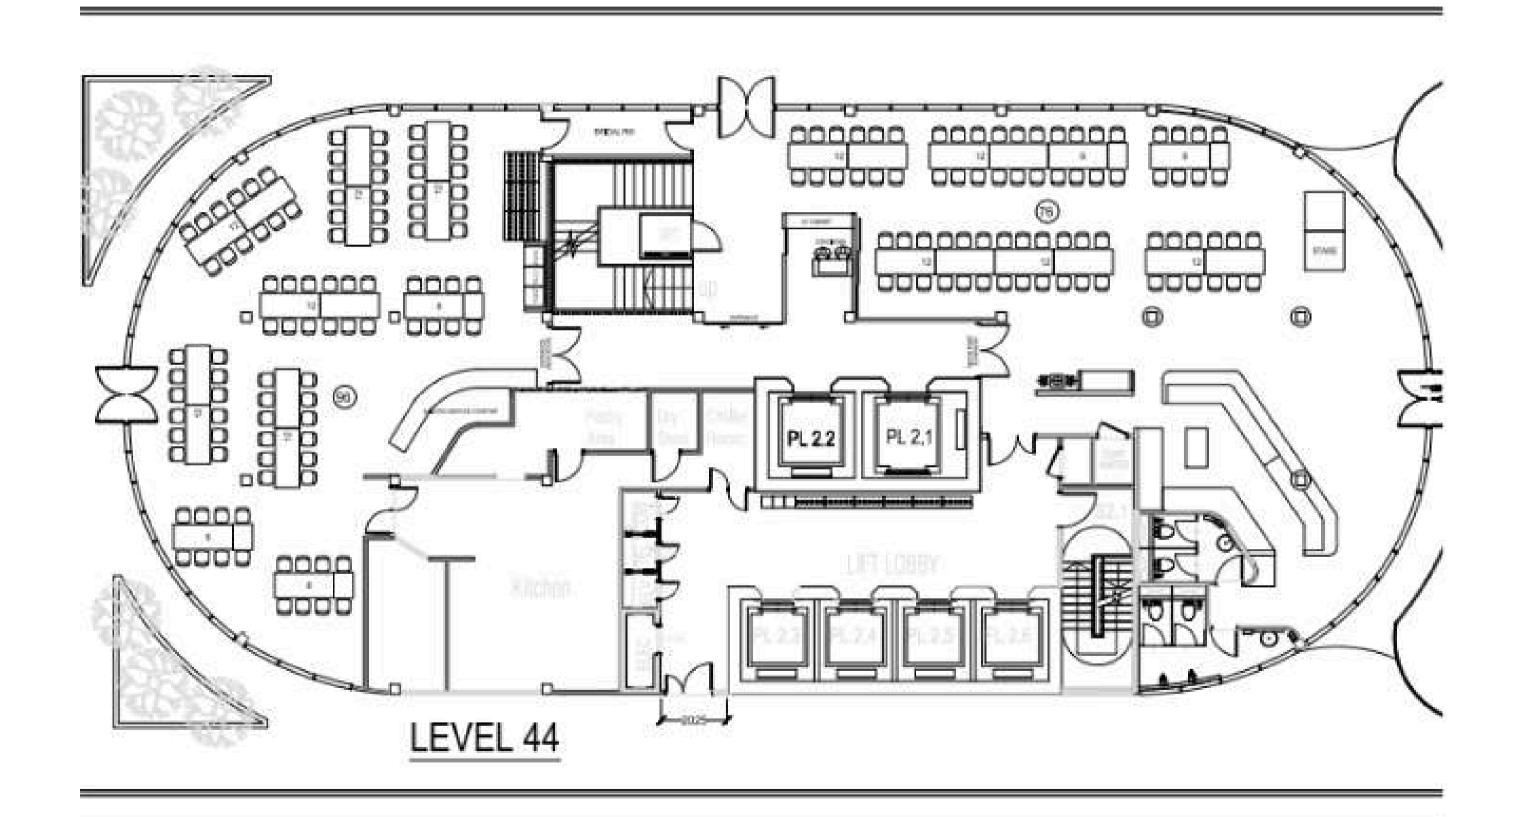

#### Location

Level 43 – 45, Element X Mall, Jalan Melaka Raya 23 Taman Melaka Raya, Hatten City, 75000, Melaka, Malaysia

#### **Capacity**

Seated: 180 guests (Level 44) | 200 guests (Level 45)

Standing: 360 guests (Level 45)