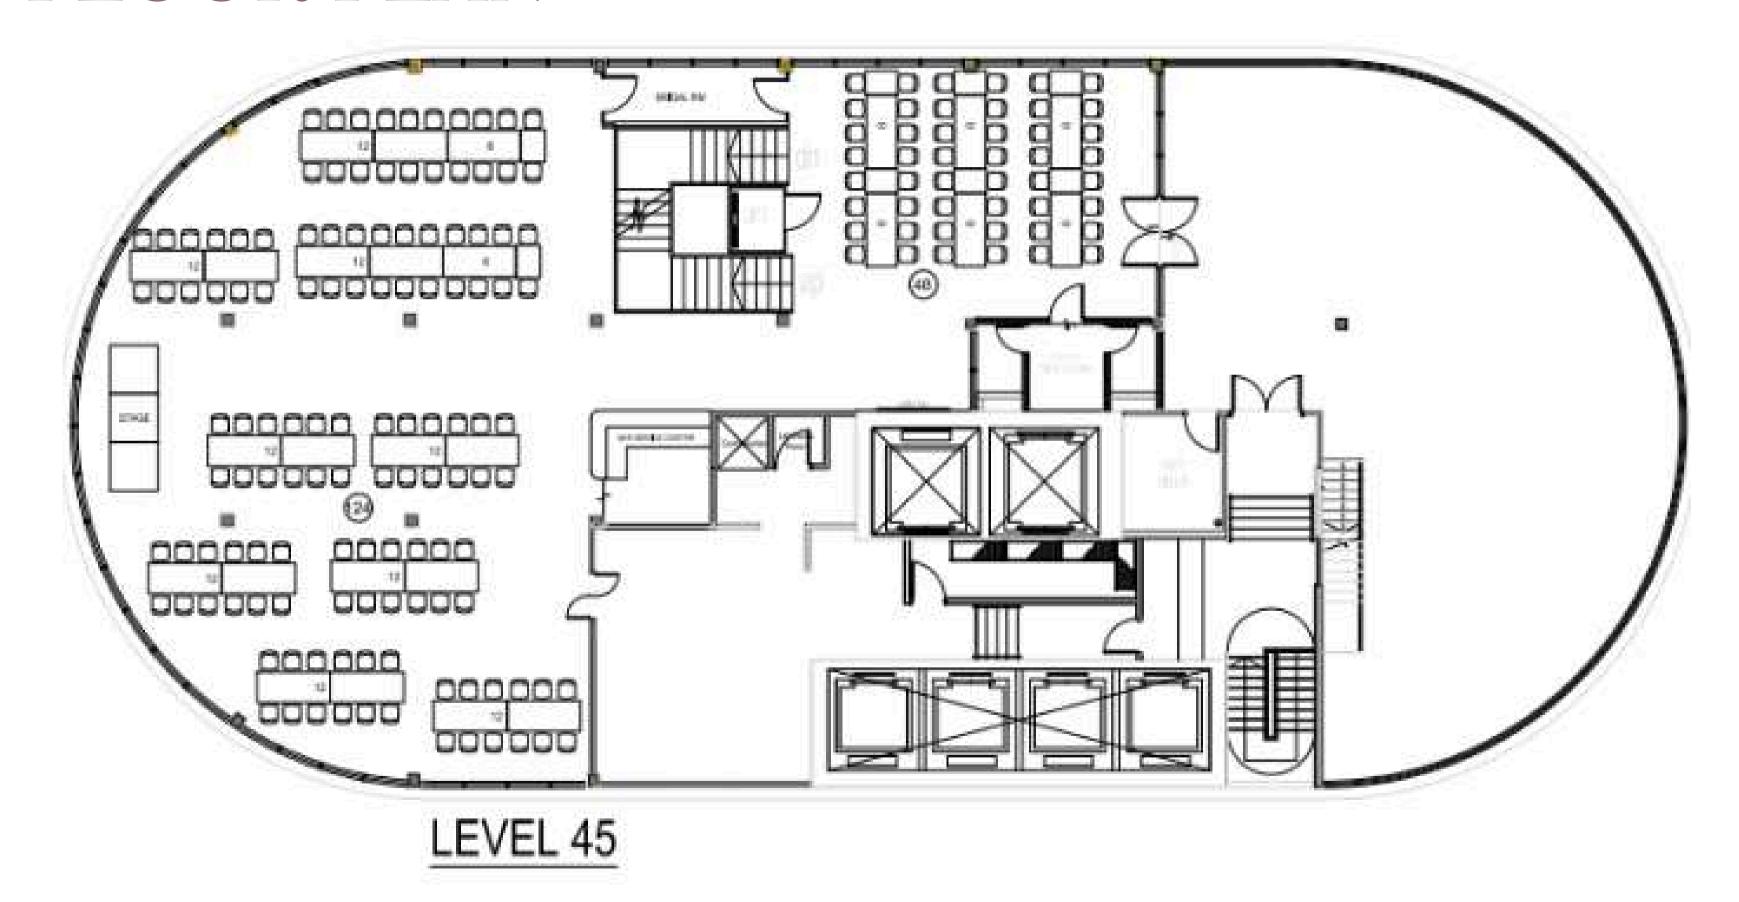

#### Location

Level 43 – 45, Element X Mall, Jalan Melaka Raya 23 Taman Melaka Raya, Hatten City, 75000, Melaka, Malaysia

#### **Capacity**

Seated: 180 guests (Level 44) | 200 guests (Level 45)

Standing: 360 guests (Level 45)