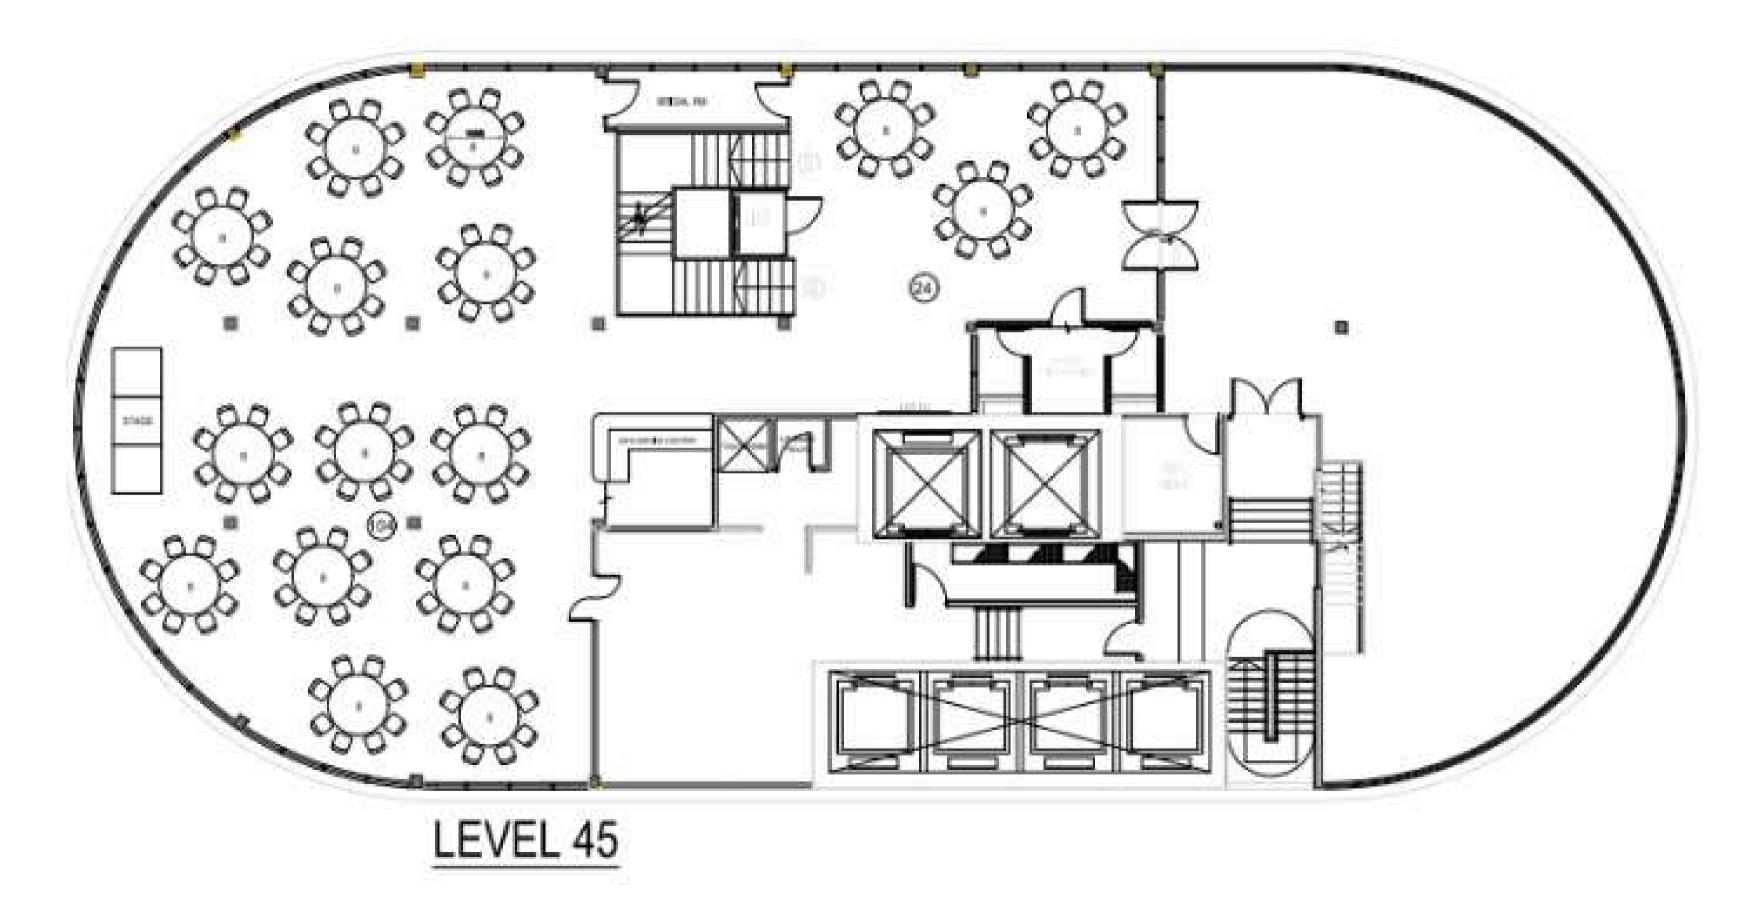

#### Location

Level 43 – 45, Element X Mall, Jalan Melaka Raya 23 Taman Melaka Raya, Hatten City, 75000, Melaka, Malaysia

#### **Capacity**

Seated: 180 guests (Level 44) | 200 guests (Level 45)

Standing: 360 guests (Level 45)