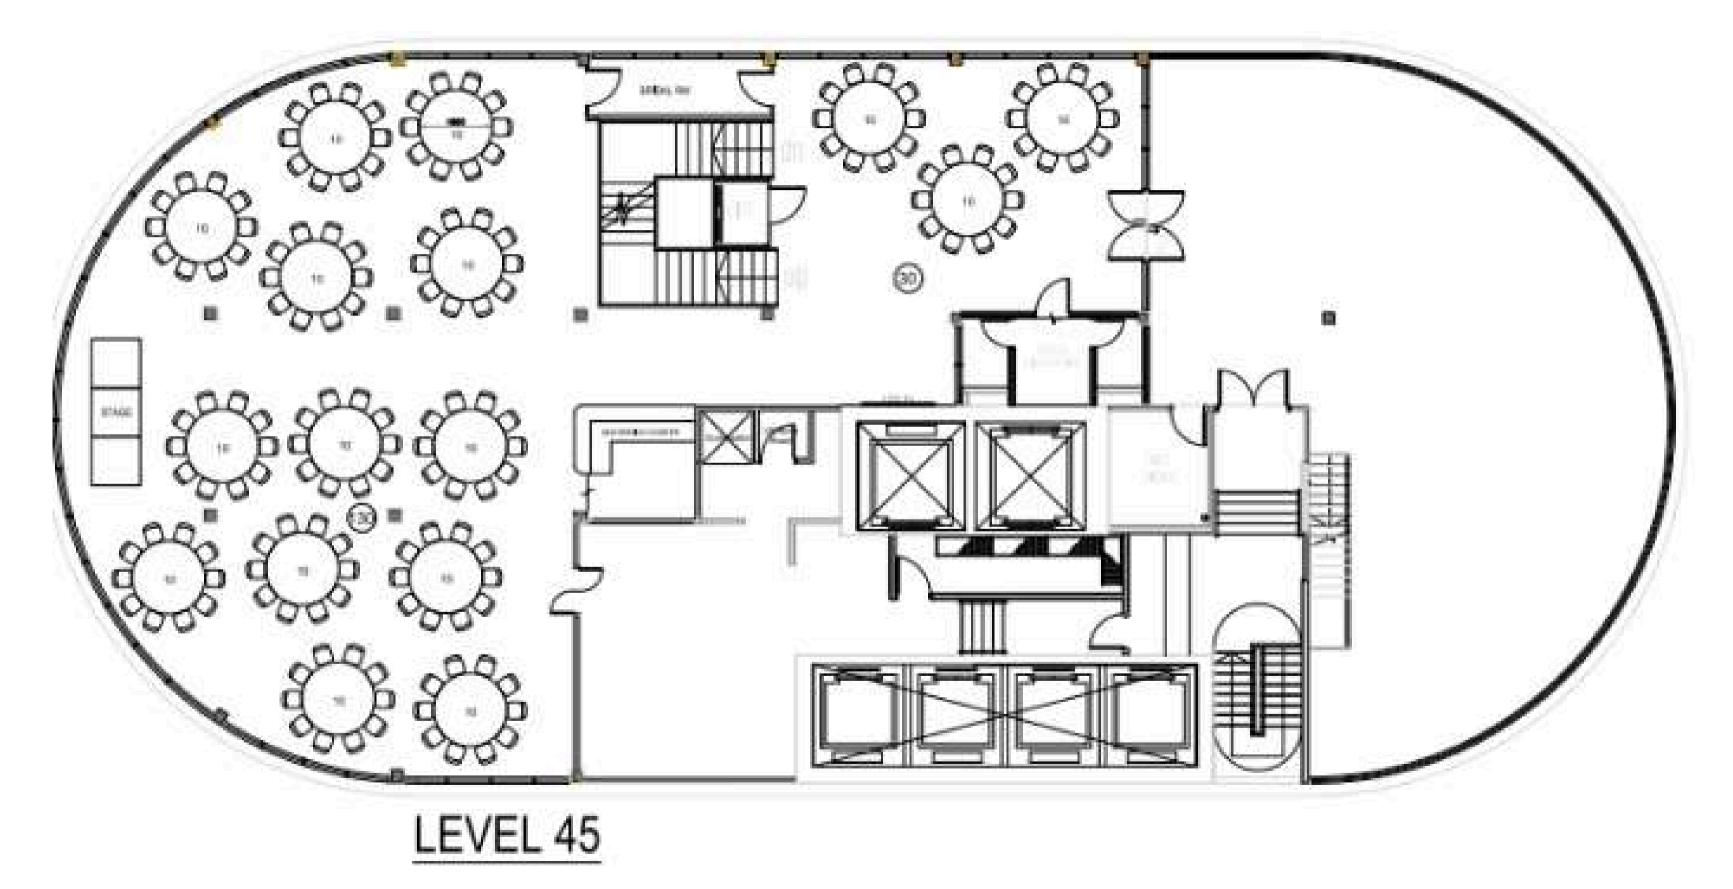

#### FACT SHEET

#### Location

Level 43 – 45, Element X Mall, Jalan Melaka Raya 23 Taman Melaka Raya, Hatten City, 75000, Melaka, Malaysia

#### **Capacity**

Seated: 180 guests (Level 44) | 200 guests (Level 45)

Standing: 360 guests (Level 45)

#### **Amenities & Facilities**

LED Screens | Sound & Light System | Wireless Hand-held Microphone Full-Service Bar