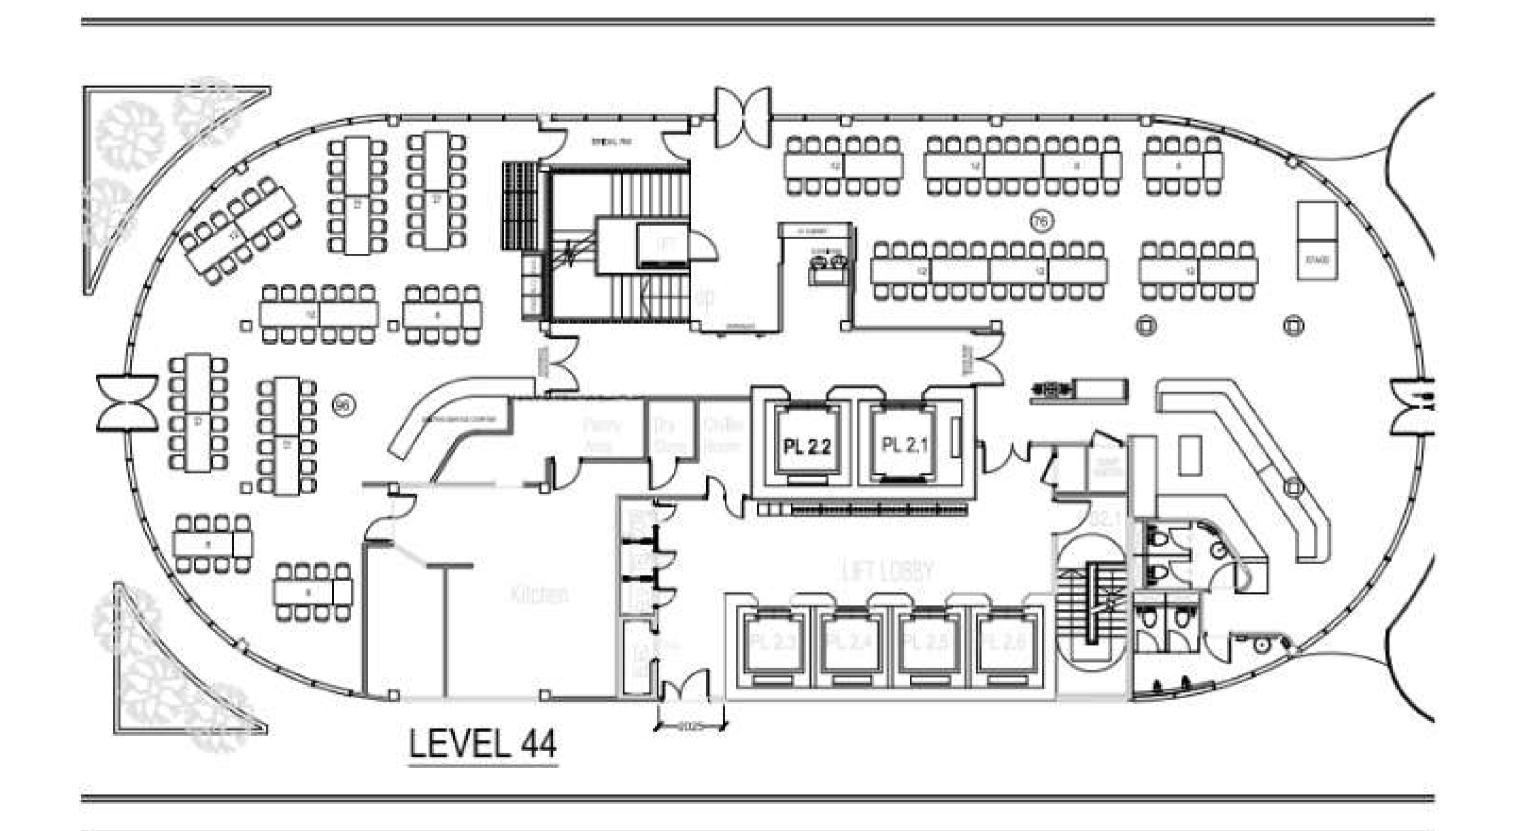

## FLOOR PLAN

### Capacity

Seated: 172 guests (Level 44) | 200 guests (Level 45)

Standing: 360 guests (Level 45)