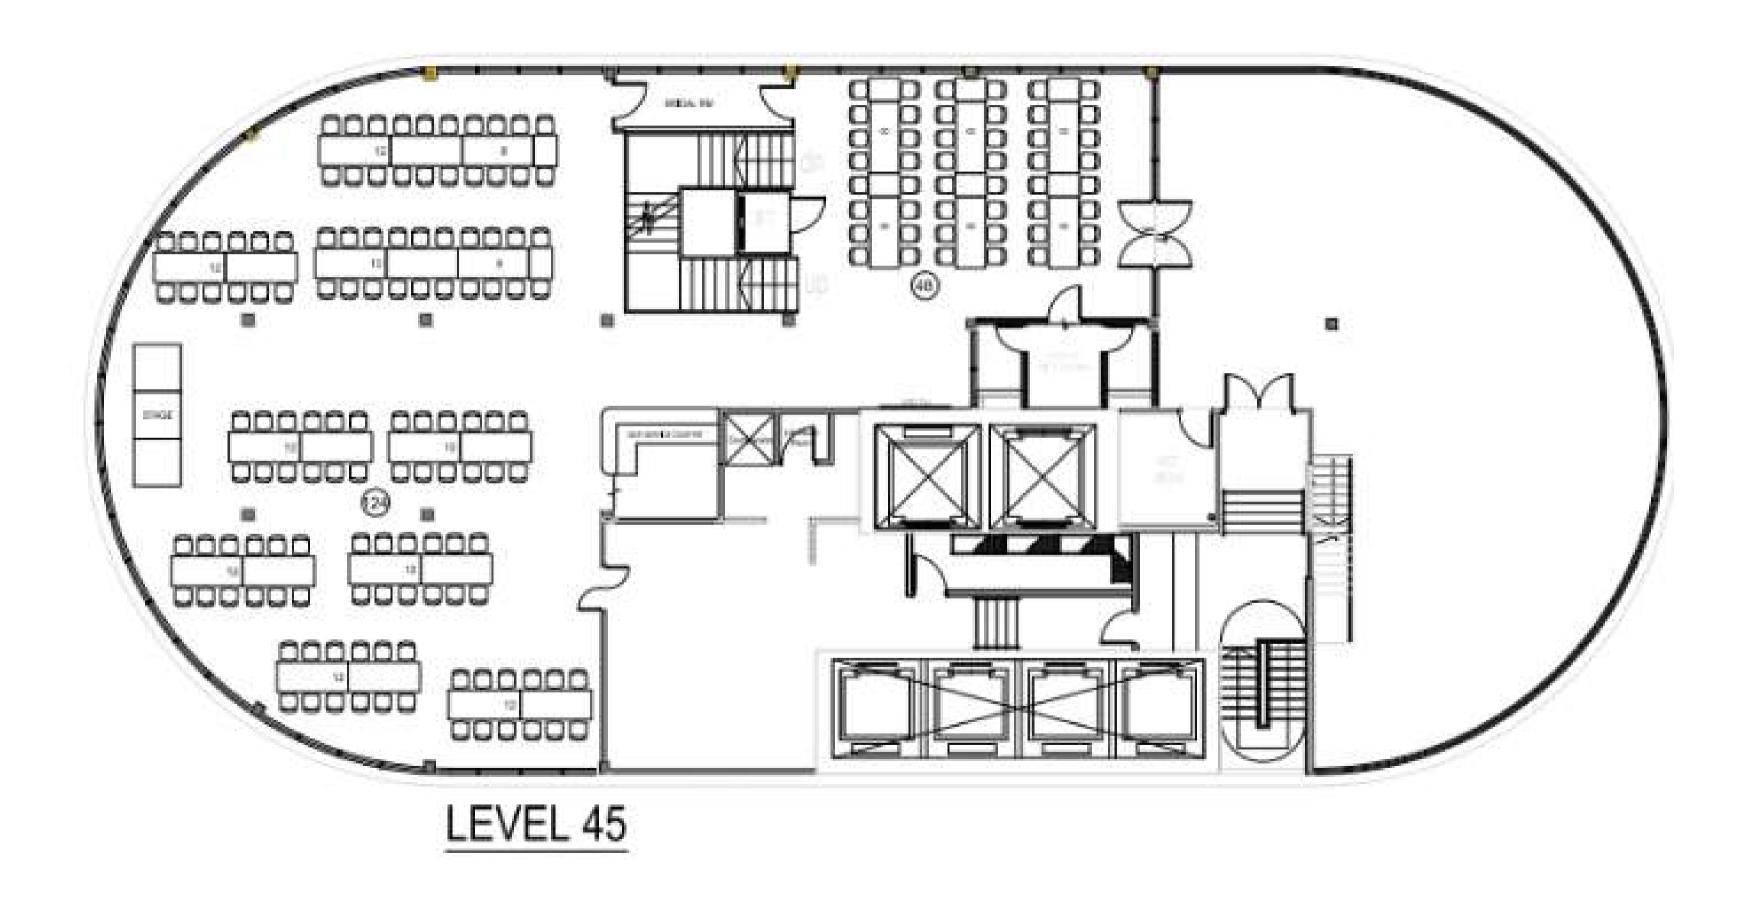

## FLOOR PLAN

### Capacity

Seated: 172 guests (Level 44) | 200 guests (Level 45)

Standing: 360 guests (Level 45)