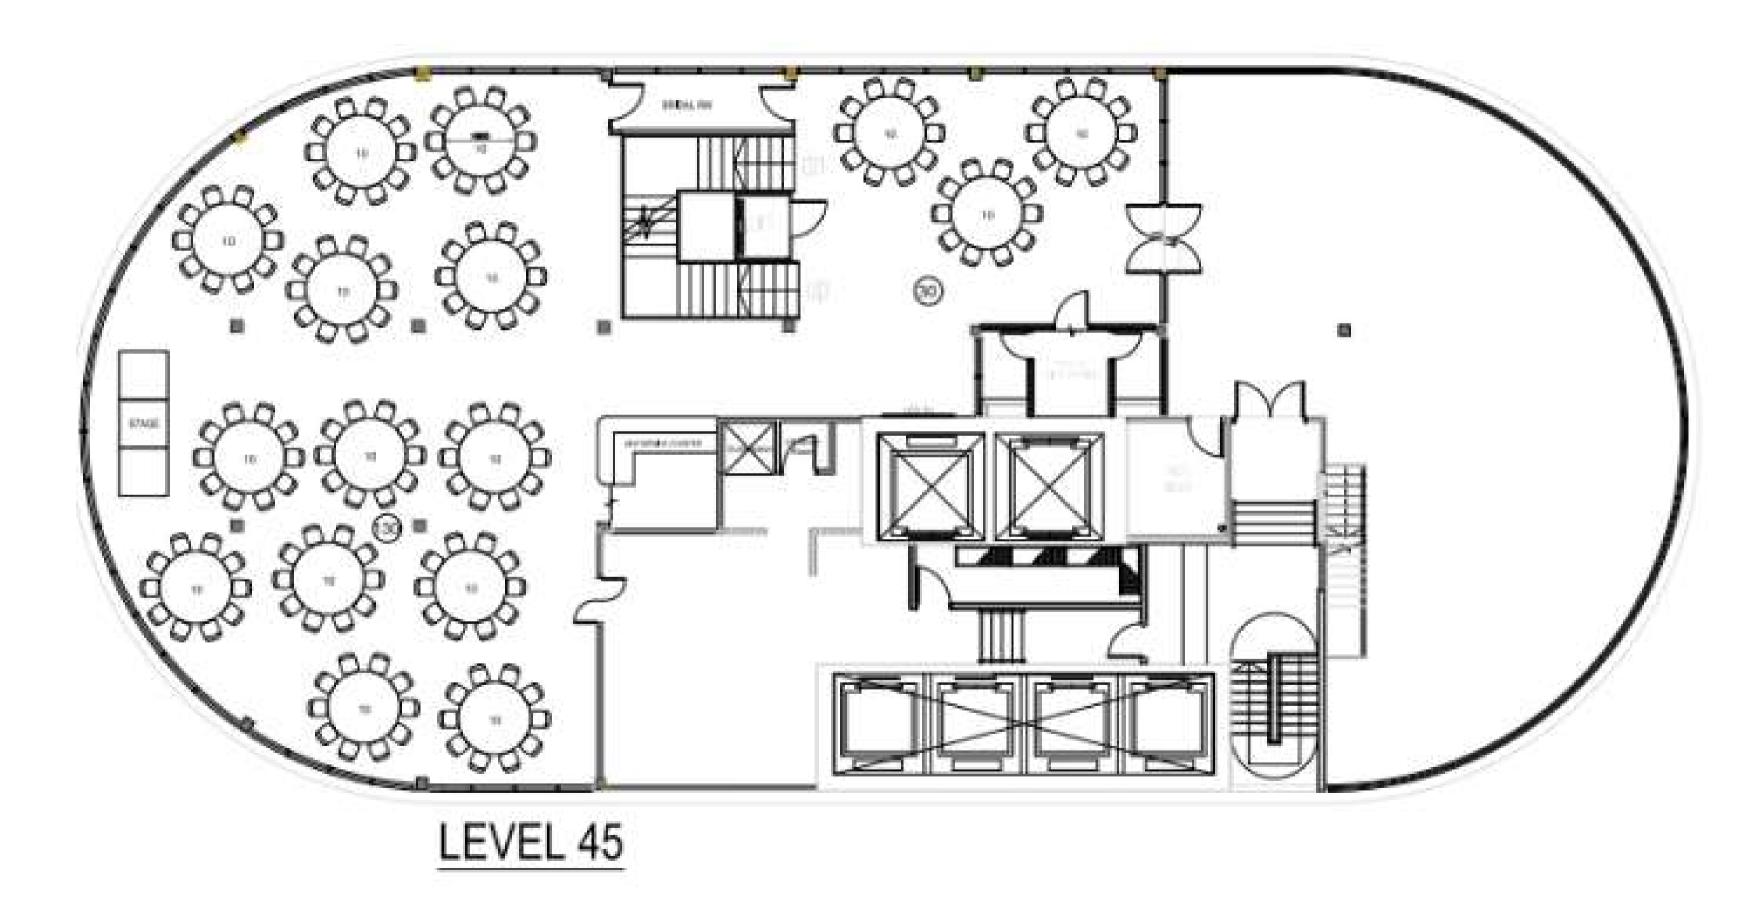

## FLOOR PLAN

### Capacity

Seated: 172 guests (Level 44) | 200 guests (Level 45)

Standing: 360 guests (Level 45)