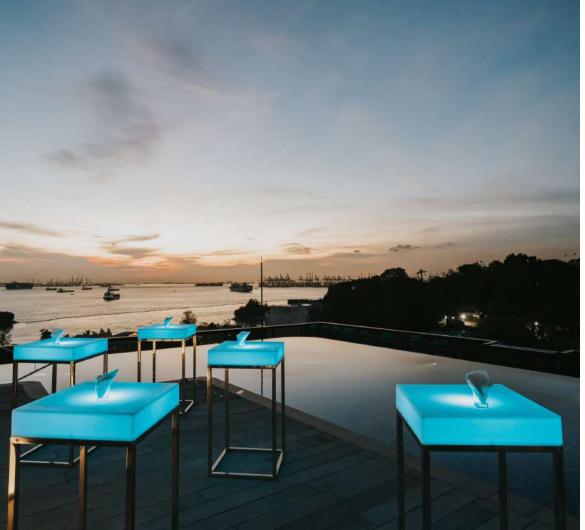

# Melaka's Latest Event Destination with Stunning Sky-High Views

Scaling 3 levels and over 100,000 square feet, this day-to-night venue houses a medley of iconic restaurants, café, vibrant bars & nightlife offerings — perfect for your upcoming corporate or social function.

## COMPANY RETREATS

Reward your employees with panoramic views of the city - whether a sky high rooftop pool party against sunset views or a vibrant after party with live entertainment, host your next event in style at the highest point in Melaka.