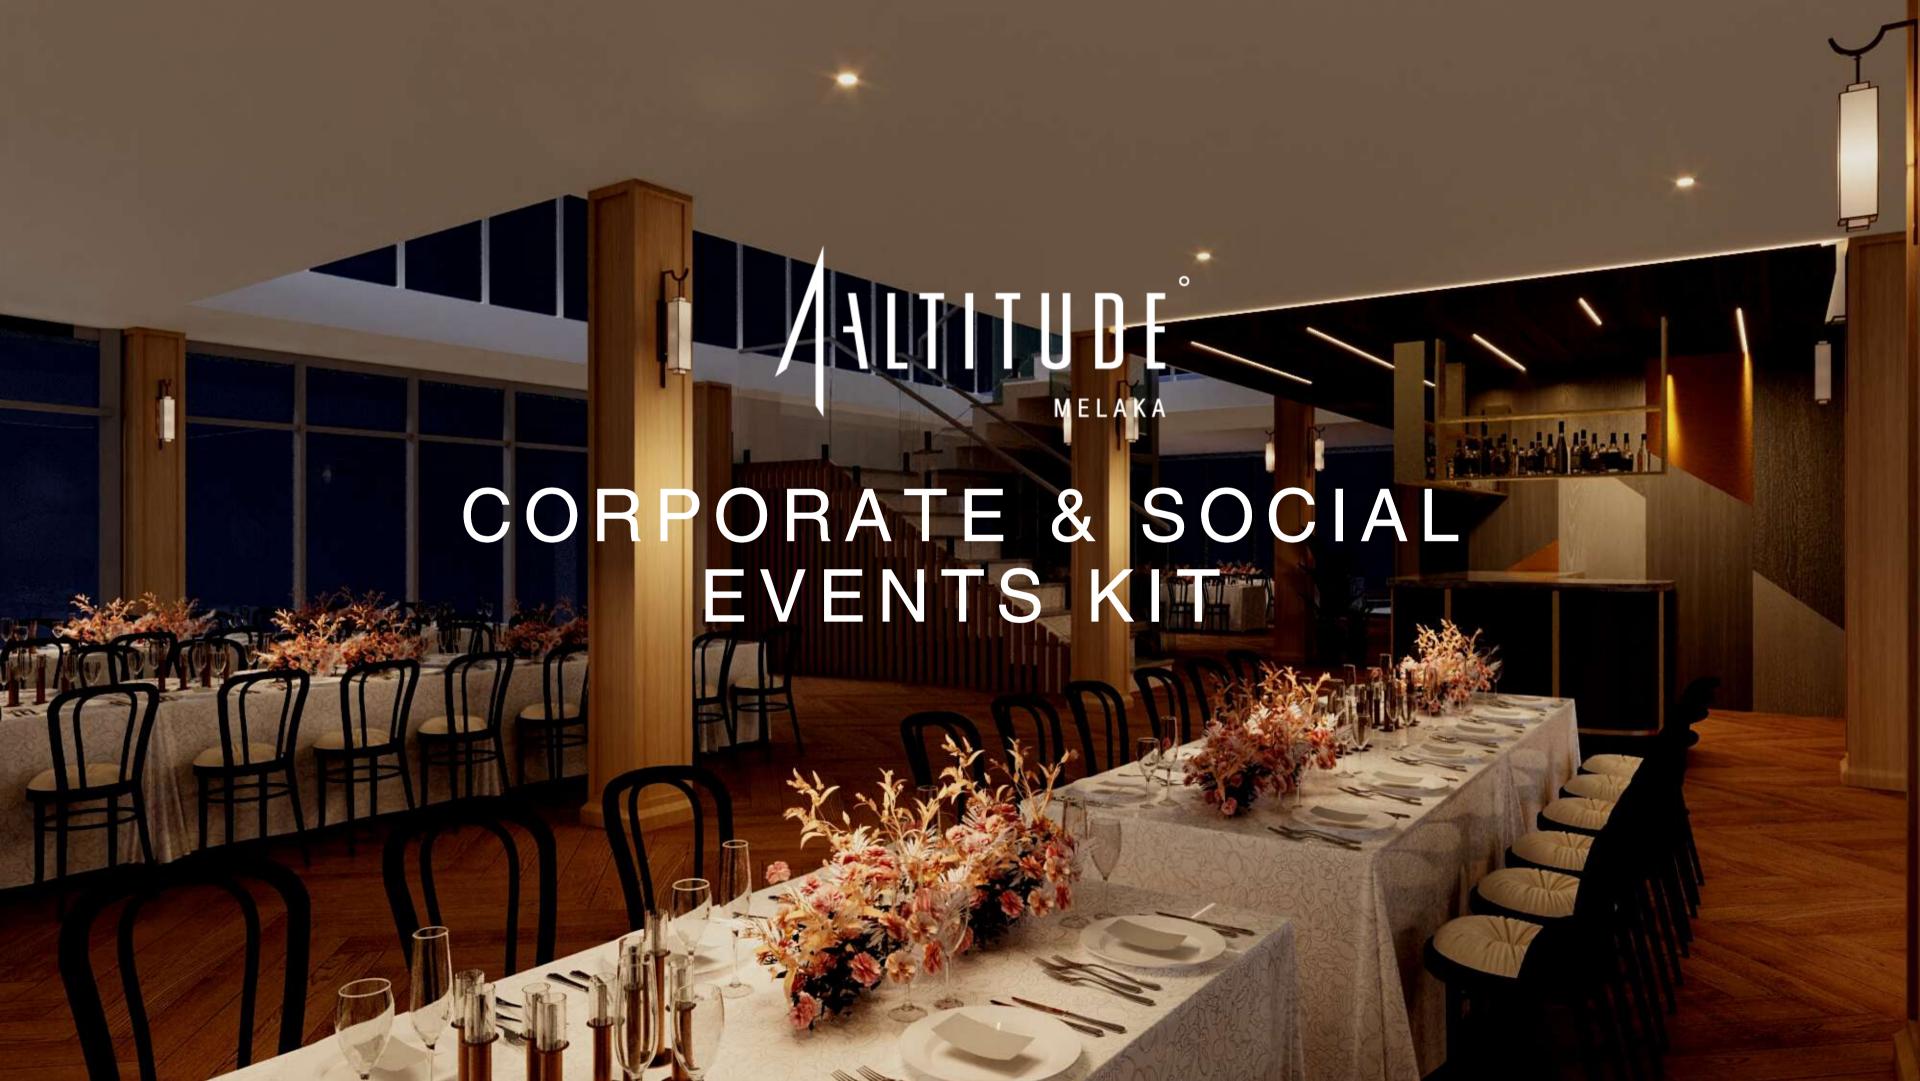

# Melaka's Latest Event Destination with Stunning Sky-High Views

Scaling 3 levels and over 100,000 square feet, this day-to-night venue houses a medley of iconic restaurants, café, vibrant bars & nightlife offerings — perfect for your upcoming corporate or social function.